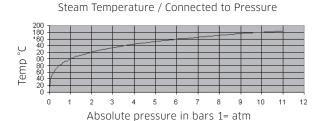

| Technical specification |                                                                                                                                                                                        |
|-------------------------|----------------------------------------------------------------------------------------------------------------------------------------------------------------------------------------|
| Material                | Boiler in stainless AISI 304/EN 1.4301<br>Heating elements AISI 316L/EN 1.4404                                                                                                         |
| Dimension               | acc. to customer spec.                                                                                                                                                                 |
| Effect                  | acc. to customer spec. (see diagram)                                                                                                                                                   |
| Voltage                 | Max 480 V                                                                                                                                                                              |
| Pressure                | Normally running 1 Bar (pressure can be higher,<br>max 6 Bar depending on design)                                                                                                      |
| Temp.                   | 100°C supplied with thermal cut-off. BTC 130°C (+10-0°C)                                                                                                                               |
| Surf. load              | 1 kW = 15.3 W/cm²<br>2,4 kW = 15.4 W/cm²                                                                                                                                               |
| Options                 | Thermosats, temperature sensors, pressure switch, thermal cut-off, level sensor, descaling system, cable harness, connection box, thermal insulation, drainage valve, pump (Ulca) etc. |
| Safety                  | The elements meet requirements acc. to EN 60335-1                                                                                                                                      |
| Pre heating of water    | 1 kW operating element, 4 minutes to full steam capacity                                                                                                                               |