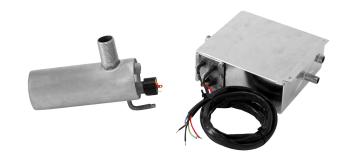

## Description

Steam generator with 1 running element and 2 or 3 elements for quick Steam generation.

This product can be used for a vast variety of appliances like inhalators, steam cleaning equipment, showers and steam saunas. The generators can be fitted with level switch, pressure switch and/or thermostat etc. to make a complete product.

| Technical specification |                                                                                                                                                                                        |
|-------------------------|----------------------------------------------------------------------------------------------------------------------------------------------------------------------------------------|
| Material                | Boiler in stainless AISI 304/EN 1.4301<br>Heating elements AISI 316L/EN 1.4404                                                                                                         |
| Dimension               | acc. to customer spec.                                                                                                                                                                 |
| Effect                  | acc. to customer spec. (see diagram)                                                                                                                                                   |
| Voltage                 | Max 480 V                                                                                                                                                                              |
| Pressure                | Normally running 1 Bar (pressure can be higher,<br>max 6 Bar depending on design)                                                                                                      |
| Temp.                   | 100°C supplied with thermal cut-off. BTC 130°C (+10-0°C)                                                                                                                               |
| Surf. load              | 1 kW = 15.3 W/cm²<br>2,4 kW = 15.4 W/cm²                                                                                                                                               |
| Options                 | Thermosats, temperature sensors, pressure switch, thermal cut-off, level sensor, descaling system, cable harness, connection box, thermal insulation, drainage valve, pump (Ulca) etc. |
| Safety                  | The elements meet requirements acc. to EN 60335-1                                                                                                                                      |
| Pre heating of water    | 1 kW operating element, 4 minutes to full steam capacity                                                                                                                               |