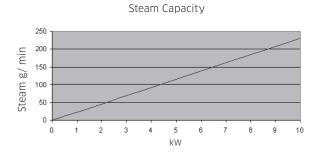

| Technical specification |                                                                                                                                                                                        |
|-------------------------|----------------------------------------------------------------------------------------------------------------------------------------------------------------------------------------|
| Material                | Boiler in stainless AISI 304/EN 1.4301<br>Heating elements AISI 316L/EN 1.4404                                                                                                         |
| Dimension               | acc. to customer spec.                                                                                                                                                                 |
| Effect                  | acc. to customer spec. (see diagram)                                                                                                                                                   |
| Voltage                 | Max 480 V                                                                                                                                                                              |
| Pressure                | Normally running 1 Bar (pressure can be higher,<br>max 6 Bar depending on design)                                                                                                      |
| Temp.                   | 100°C supplied with thermal cut-off. BTC 130°C (+10-0°C)                                                                                                                               |
| Surf. load              | 1 kW = 15.3 W/cm²<br>2,4 kW = 15.4 W/cm²                                                                                                                                               |
| Options                 | Thermosats, temperature sensors, pressure switch, thermal cut-off, level sensor, descaling system, cable harness, connection box, thermal insulation, drainage valve, pump (Ulca) etc. |
| Safety                  | The elements meet requirements acc. to EN 60335-1                                                                                                                                      |
| Pre heating of water    | 1 kW operating element, 4 minutes to full steam capacity                                                                                                                               |